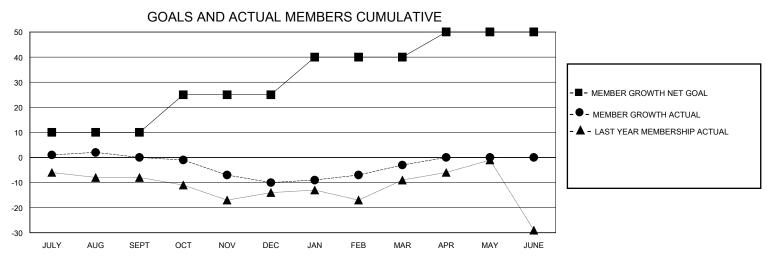

## District 22 A

Results as of: 3/31/2024

| GMT:                  |               |           | GMT CA        |                       |                         |                         |                                                    |  |  |
|-----------------------|---------------|-----------|---------------|-----------------------|-------------------------|-------------------------|----------------------------------------------------|--|--|
| Clubs                 |               |           |               | Members               |                         |                         |                                                    |  |  |
| RESULTS FOR 2023-2024 |               |           |               | RESULTS FOR 2023-2024 |                         |                         |                                                    |  |  |
| QUARTER               | NEW CLUB GOAL | NEW CLUBS | DROPPED CLUBS | QUARTER MEN           | MBER GROWTH NET<br>GOAL | MEMBER GROWTH<br>ACTUAL | DROPPED<br>MEMBERS ACTUAL<br>(including transfers) |  |  |
| JULY/AUG/SEPT         | 0             | 0         | 0             | JULY/AUG/SEPT         | 10                      | 14                      | 10                                                 |  |  |
| OCT/NOV/DEC           | 0             | 0         | 0             | OCT/NOV/DEC           | 15                      | 9                       | 18                                                 |  |  |
| JAN/FEB/MAR           | 1             | 0         | 0             | JAN/FEB/MAR           | 15                      | 19                      | 11                                                 |  |  |
| APR/MAY/JUNE          | 0             | 0         | 0             | APR/MAY/JUNE          | 10                      | 0                       | 0                                                  |  |  |